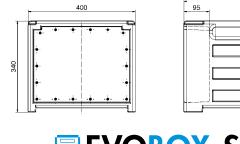

#### Power supply

- Cable entry with CEE plug up to max. 125A
- CEE inlet up to max. 125A
- Powerlock System 400A

350

The 4 coordinated housing sizes