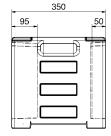

#### Power supply

- Cable entry with CEE plug up to max. 125A
- CEE inlet up to max. 125A
- Powerlock System 400A

350

The 4 coordinated housing sizes