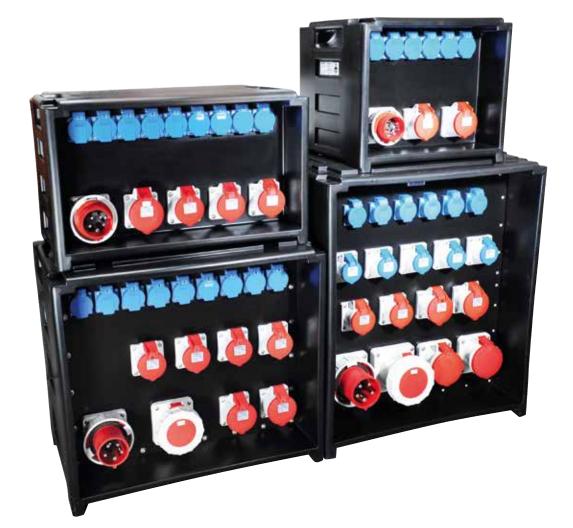

### The mobile distributor generation

The new EVOBOX series is the ideal solution for mobile power supply in industry, on construction sites or in event technology.

Product information

- Available in 4 coordinated housing sizes
- Perfectly stackable
- Easy-to-handle, using integrated carrying grips
- No protruding components
- fuse elements under transparent operating windows
- Distributor outlets and fuse elements each separately on one side
   Ready wired for installation
- The internal wiring is designed for the highest possible safety via the specification standard
- Resistant to ageing and weather
- Lightweight and impact resistant through the use of hard-polyethylene

#### Power supply

- Cable entry with CEE plug up to max. 125A
- CEE inlet up to max. 125A
- Powerlock System 400A

350

The 4 coordinated housing sizes

### One distributor - many areas of application

The mobile distributor generation **EVOBOX**, customized, depending on the area of application.

#### Components:

6 domestic sockets 16A, 230V, IP54 (system F - german earthing System) 2 CEE sockets 16A, 400V, 5p, 6h, IP54

**Fuse:** 6 C-type MCBs 16A, 1p 1 C-type MCB 16A, 3p 1 RCCB 40/0,03A, 4p

Additional equipment: 1 phase control lights, LED green 1 external earthing screw

#### Components:

9 domestic sockets 16A, 230V, IP54 (System F - german earthing system) 3 CEE sockets 16A, 400V, 5p, 6h, IP54 1 CEE socket 32A, 400V, 5p, 6h, IP54

Fuse:

9 C-type MCBs 16A, 1p 3 C-type MCBs 16A, 3p 1 RCCB 40/0,03A, 4p

#### Components:

9 domestic sockets 16A, 230V, IP54 (System F - german earthing system) 4 CEE sockets 16A, 400V, 5p, 6h, IP54 2 CEE sockets 32A, 400V, 5p, 6h, IP54 1 CEE socket 63A, 400V, 5p, 6h, IP67

Fuse:

#### Components:

9 domestic sockets 16A, 230V, IP54 (System F - german earthing system) 4 CEE sockets 16A, 400V, 5p, 6h, IP54 4 CEE sockets 32A, 400V, 5p, 6h, IP54 2 CEE sockets 63A, 400V, 5p, 6h, IP67 1 CEE socket 125A, 400V, 5p, 6h, IP67