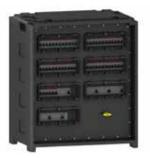

#### Components:

9 domestic sockets 16A, 230V, IP54 (System F - german earthing system) 4 CEE sockets 16A, 400V, 5p, 6h, IP54 4 CEE sockets 32A, 400V, 5p, 6h, IP54 2 CEE sockets 63A, 400V, 5p, 6h, IP67 1 CEE socket 125A, 400V, 5p, 6h, IP67

4 C-type MCBs 16A, 3p

2 C-type MCBs 63A, 3p

2 RCCBs 63/0,5A, 4p

Fuse:

9 C-type MCBs 16A, 1p 4 C-type MCBs 32A, 3p 4 RCCBs 63/0,03A, 4p

Additional equipment: 1 phase control lights, LED green

1 external earthing screw
Input:

1 CEE inlet 125A, 400V, 5p, 6h, IP67

Order no. **5203002** 

- wired ready for connection

- domestic sockets type f german earthing system
- all sockets contacts are brass nickel plated

EVOBOX-M