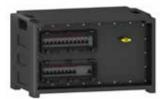

#### Components:

9 domestic sockets 16A, 230V, IP54 (System F - german earthing system) 4 CEE sockets 16A, 400V, 5p, 6h, IP54 2 CEE sockets 32A, 400V, 5p, 6h, IP54 1 CEE socket 63A, 400V, 5p, 6h, IP67

Fuse:

9 C-type MCBs 16A, 1p 4 C-type MCBs 16A, 3p 2 C-type MCBs 32A, 3p 3 RCCBs 63/0,03A, 4p

Additional equipment: 1 phase control lights, LED green 1 external earthing screw Input:

1 CEE inlet 63A, 400V, 5p, 6h, IP67

Order no. 5203001