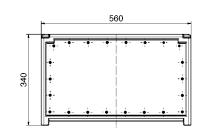

#### Power supply

- Cable entry with CEE plug up to max. 125A
- CEE inlet up to max. 125A
- Powerlock System 400A

350

The 4 coordinated housing sizes