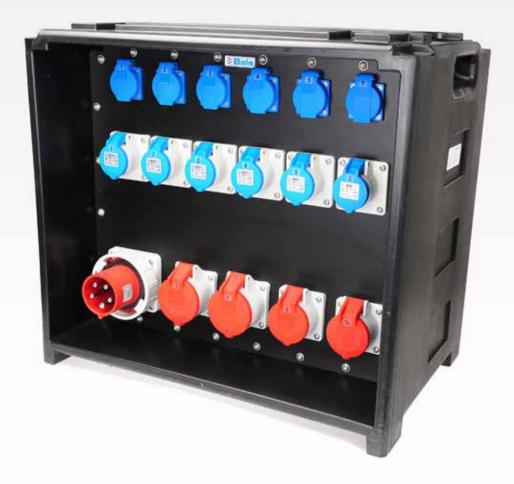

#### Components:

6 domestic sockets 16A, 230V, IP54 (system F - german earthing System) 2 CEE sockets 16A, 400V, 5p, 6h, IP54

**Fuse:** 6 C-type MCBs 16A, 1p 1 C-type MCB 16A, 3p 1 RCCB 40/0,03A, 4p

Additional equipment: 1 phase control lights, LED green 1 external earthing screw

Input: 1 CEE inlet 16A, 400V, 5p, 6h, IP67

Order no. 5202999

#### Components:

9 domestic sockets 16A, 230V, IP54 (System F - german earthing system) 3 CEE sockets 16A, 400V, 5p, 6h, IP54 1 CEE socket 32A, 400V, 5p, 6h, IP54

Fuse:

9 C-type MCBs 16A, 1p 3 C-type MCBs 16A, 3p 1 RCCB 40/0,03A, 4p

Additional equipment: 1 phase control lights, LED green 1 external earthing screw

Input: 1 CEE inlet 32A, 400V, 5p, 6h, IP67

Order no. 5203000