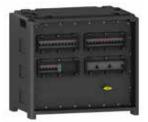

#### Components:

9 domestic sockets 16A, 230V, IP54 (System F - german earthing system) 4 CEE sockets 16A, 400V, 5p, 6h, IP54 4 CEE sockets 32A, 400V, 5p, 6h, IP54 2 CEE sockets 63A, 400V, 5p, 6h, IP67 1 CEE socket 125A, 400V, 5p, 6h, IP67

4 C-type MCBs 16A, 3p

2 C-type MCBs 63A, 3p

2 RCCBs 63/0,5A, 4p

Fuse:

9 C-type MCBs 16A, 1p 4 C-type MCBs 32A, 3p 4 RCCBs 63/0,03A, 4p

Additional equipment: 1 phase control lights, LED green

1 external earthing screw
Input:

1 CEE inlet 125A, 400V, 5p, 6h, IP67

Order no. **5203002** 

- wired ready for connection

- domestic sockets type f german earthing system
- all sockets contacts are brass nickel plated

EVOBOX-M