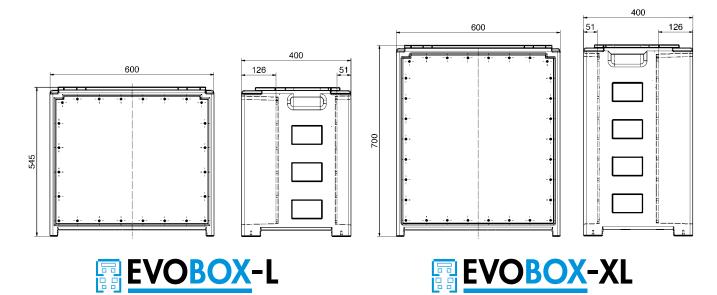

#### Power supply

- Cable entry with CEE plug up to max. 125A
- CEE inlet up to max. 125A
- Powerlock System 400A

350

The 4 coordinated housing sizes

# EVOBOX-L

# EVOBOX-XL

Bals Nederland BV Watze Hilariusweg 6 2031 AA Haarlem T. +31235470947 info@bals.nl www.bals.nl