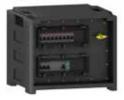

#### Components:

9 domestic sockets 16A, 230V, IP54 (System F - german earthing system) 3 CEE sockets 16A, 400V, 5p, 6h, IP54 1 CEE socket 32A, 400V, 5p, 6h, IP54

Fuse:

9 C-type MCBs 16A, 1p 3 C-type MCBs 16A, 3p 1 RCCB 40/0,03A, 4p

Additional equipment: 1 phase control lights, LED green 1 external earthing screw

Input: 1 CEE inlet 32A, 400V, 5p, 6h, IP67

Order no. 5203000