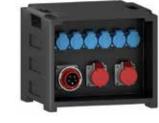

#### Components:

6 domestic sockets 16A, 230V, IP54 (system F - german earthing System) 2 CEE sockets 16A, 400V, 5p, 6h, IP54

**Fuse:** 6 C-type MCBs 16A, 1p 1 C-type MCB 16A, 3p 1 RCCB 40/0,03A, 4p

Additional equipment: 1 phase control lights, LED green 1 external earthing screw

Input: 1 CEE inlet 16A, 400V, 5p, 6h, IP67

Order no. 5202999