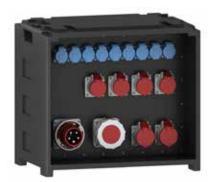

#### Components:

9 domestic sockets 16A, 230V, IP54 (System F - german earthing system) 3 CEE sockets 16A, 400V, 5p, 6h, IP54 1 CEE socket 32A, 400V, 5p, 6h, IP54

Fuse:

9 C-type MCBs 16A, 1p 3 C-type MCBs 16A, 3p 1 RCCB 40/0,03A, 4p

Additional equipment: 1 phase control lights, LED green 1 external earthing screw

Input: 1 CEE inlet 32A, 400V, 5p, 6h, IP67

Order no. 5203000