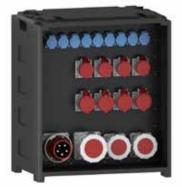

#### Components:

9 domestic sockets 16A, 230V, IP54 (System F - german earthing system) 4 CEE sockets 16A, 400V, 5p, 6h, IP54 2 CEE sockets 32A, 400V, 5p, 6h, IP54 1 CEE socket 63A, 400V, 5p, 6h, IP67

Fuse:

9 C-type MCBs 16A, 1p 4 C-type MCBs 16A, 3p 2 C-type MCBs 32A, 3p 3 RCCBs 63/0,03A, 4p

Additional equipment: 1 phase control lights, LED green 1 external earthing screw Input:

1 CEE inlet 63A, 400V, 5p, 6h, IP67

Order no. 5203001