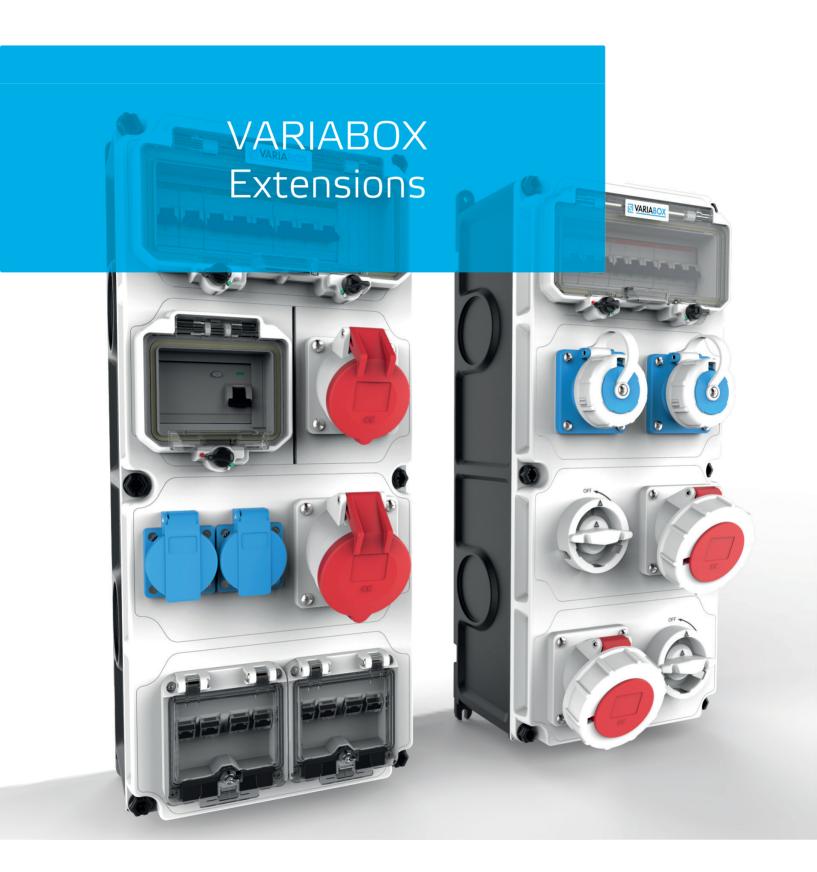

Thus, the VARIABOX once again lives up to its reputation as a true all-rounder among the distributor systems. With the S, M, L, XL and XXL versions as wall-mounted or mobile combination, you will always find the right distributor for your needs – flexibly and individually configurable. A decisive advantage of the distributor is its freedom from maintenance: all panel mounting sockets are equipped with the touch-safe QUICK-CONNECT connection technology. Also unique is the operating window with OTC mechanism (one touch close).

## Variabox extension – switching bar:

- Perfect optical integration in the existing system
- User-friendly arrangement in the case of multiple units
- Mechanical double-interlocking
- Can be locked in the 0-position
- Nickel plated contacts
- High-temperature-resistant contact carriers
- Greater flexibility in the Variabox system landscape
- Suitable for harsh environmental conditions
- Versions in all voltages and frequencies from 16A 3-pole to 32A 5-pole  $\,$
- Protection degrees IP44, IP54 and IP67

The coded flange plate with separate switch accommodates the mechanically interlocked panel mounting socket from 16A 3-pole to 32A 5-pole in IP44 or IP67 and can be perfectly integrated optically in the overall system.