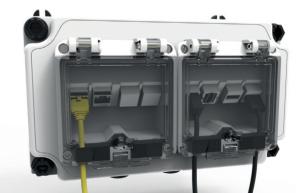

The Bals VARIABOX distributor system is even more versatile and flexible. As an adaptive further development, the new network data sockets as well as the switched interlocked CEE sockets are now available. Thus, the distributors can now be equipped with RJ45, HDMI or USB connections if necessary.

## Variabox extension – network socket:

- Perfect optical integration in the existing system
- Optionally equipped with RJ45, HDMI or USB
- Various data technology inserts available
- With protection against contact
- Protection degree IP54
- Greater flexibility in the Variabox system landscape
- Can be closed with the plugs plugged in, optionally lockable
- With labelling fields