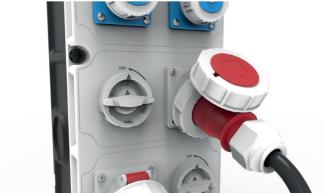

The coded flange plate with separate switch accommodates the mechanically interlocked panel mounting socket from 16A 3-pole to 32A 5-pole in IP44 or IP67 and can be perfectly integrated optically in the overall system.

Detailed view of switched interlocked flange plate.

The network socket with various data inserts.

Bals Nederland BV Watze Hilariusweg 6 2031 AA Haarlem T. +31235470947 info@bals.nl www.bals.nl